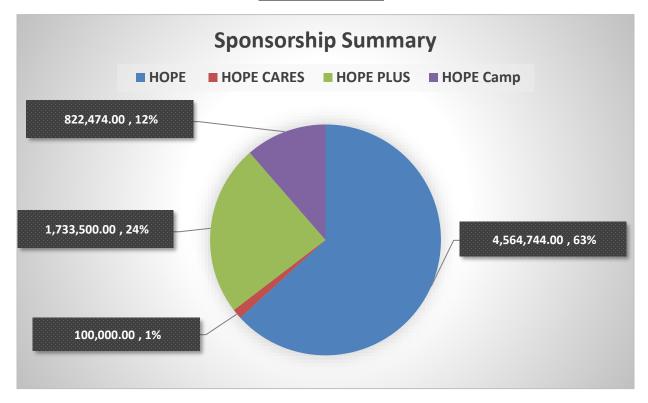

# 2. HOPE - Helping Outstanding Pupils in Education

We are very happy to record that during 2018-19 academic year we could support 465 students spread over 14 districts; 141 boys and 324 girls. We have awarded INR 29.40 lakhs as scholarship to our beneficiaries during 2018-19.

scheduled at Adoor during September 2019. I take this opportunity to congratulations all our volunteers and well-wishers for their commitment in supporting our less fortunate brothers

We appreciate the earnest effort and follow up by Mr. A.R Suresh Kumar in getting CSR support. At present we are supporting 126 students in HOPE PLUS which is inclusive of the 26 students selected from CET. During 2018-19, we have distributed INR 33.95 lakhs.

Currently 250 students from 3 tribal schools of Attappadi area, Palakkad district are being supported under HOPE CARES of which 61 students are getting HOPE CARES scholarships. HOPE CARES training programmes for last academic year was held at Agali School, Attappadi on 23rd June 2018 & 10th November 2018.

# 7 Sponsors

Financial support from our sponsors and well-wishers is one of the key success factors for the effective functioning of any such Charitable Trust.