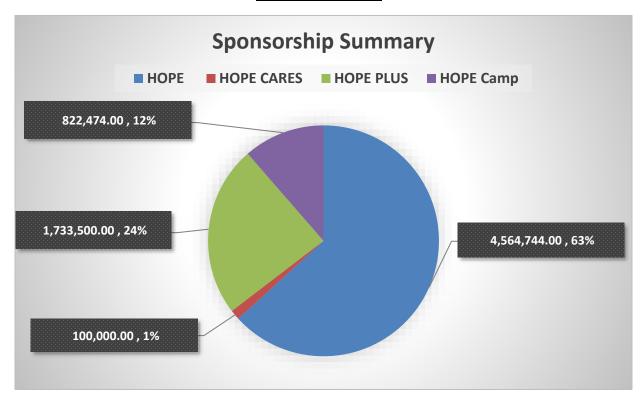

#### 8. Sponsors

Financial support from our sponsors and well-wishers is one of the key success factors for the effective functioning of any such Charitable Trust.

#### 9. <u>Conclusion</u>

I take this opportunity to thank all the members of the trust and other We place on record our sincere gratitude and appreciation to our sponsors/wellwishers who supported us during the year. The list is attached in Appendix B.